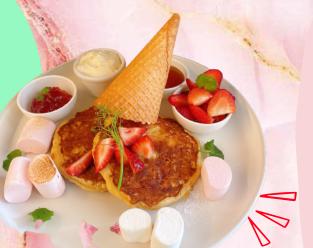

#### STRAWBERRY HEAVEN 19

Fluffy pancakes (3), strawberry jam, cream, ice cream w/strawberry topping, candy sauce, a crispy cone and marshmallow