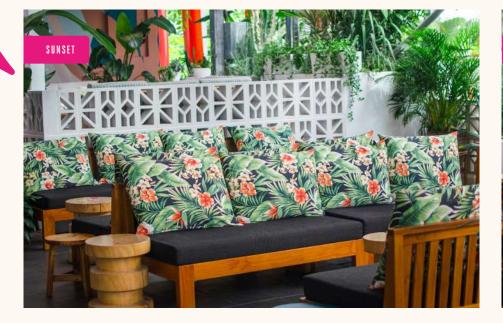

## SUNSET BAR

### Sunset Bar blends Brisbane's iconic skyline with South Bank's beachy vibe, creating the perfect spot for relaxed celebrations.

This private area, located in front of our main bar, offers a convenient and exclusive space with high tables, comfortable seating and room to mingle. Note on Fridays - Sundays there's live music in this space

### FEATURES

Semi-private area Roped off with access to the main bar Canapé and platter menu available Elevator and wheelchair access

> ADD ONS Entertainment