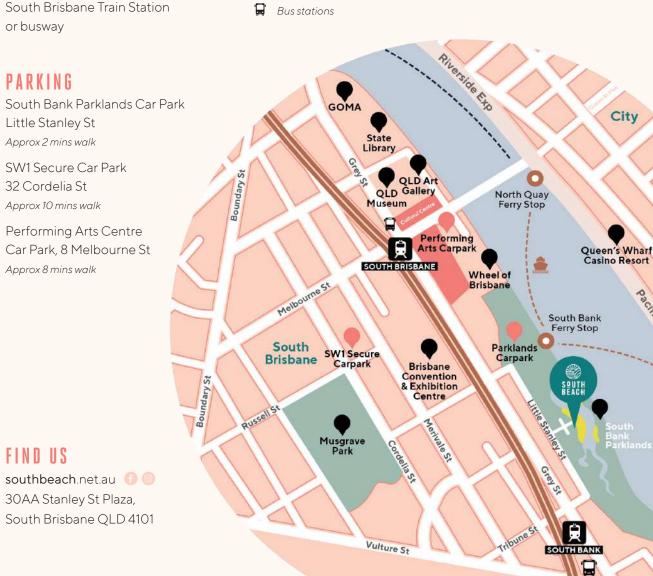

### **PUBLIC TRANSPORT**

PARKING

FIND US

South Bank Train Station or busway South Brisbane Train Station or busway

Places of interest

Train stations

Ŕ