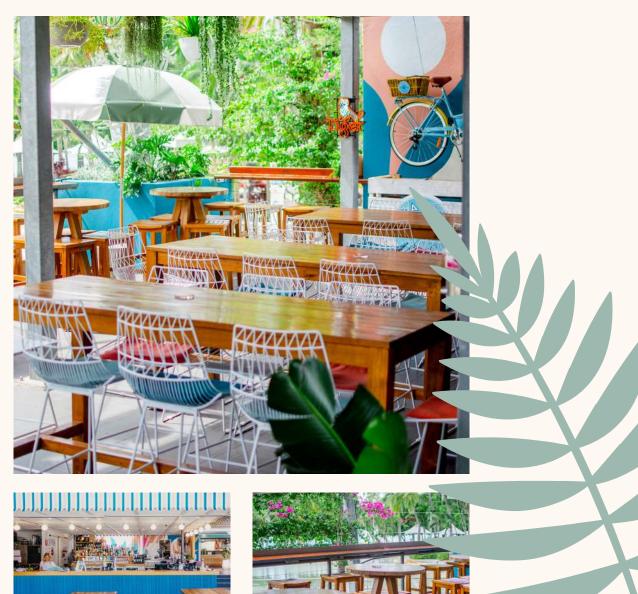

### OWER **beach deck**.

The Lower Beach Deck captures the essence of a day by the ocean, making it the ideal setting for any celebration.

This charming open-air space, adorned with market umbrellas and chic outdoor furniture, offers captivating views of Southbank. High bars provide a sense of privacy from the general public while keeping your guests connected to the lively atmosphere of the venue, including easy access to the main bar.

Enhance the ambiance with background music, either from live acoustic performances or in-house tunes.