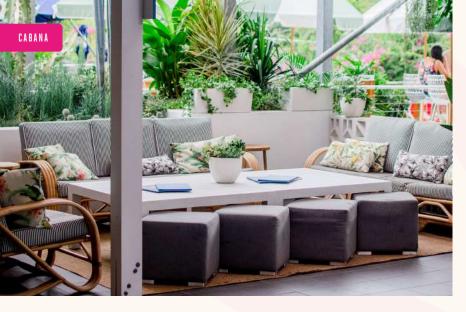

### CABANA & SUNSET LOUNGES

### A space for any occasion!

Our Sunset Lounges offer the best of both worlds — a relaxed view of Streets Beach and a buzzing atmosphere. They are suited for smaller gatherings, but you can combine them for larger groups.

### FEATURES

Reserved area Access to the main bar Canapé and platter menu available Elevator and wheelchair access

\$600-\$1100 min spend. Based on a 3 hour booking time. All pricing is subject to change and vary seasonally. Enjoy the atmosphere whilst having your own dedicated cabana lounges.