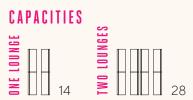

### CAPACITIES

\$1000-\$2500 min spend. Based on a 5 hour booking time. All pricing is subject to change and vary seasonally. Lower Beach Deck isn't wheelchair accessible.