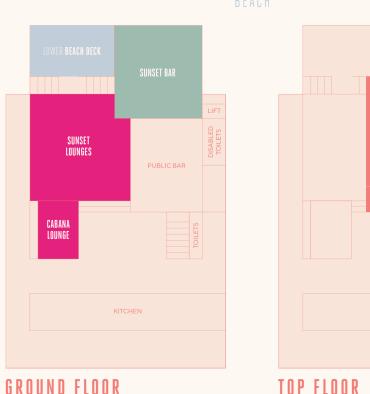

## OUR SPACES

### LOWER BEACH DECK

This private, open-air space is ideally situated for laid-back social gatherings, featuring picturesque river views and a lively ambience.

This versatile space is designed for hosting larger events that are sure to leave a lasting impression. With a private area located in front of the main bar, it offers the ultimate casual function experience.

### **CABANA & SUNSET LOUNGES**

As part of the main bar, these semiprivate spaces are ideal for casual celebrations, offering customizable food and beverage packages to suit your event.

The Bungalow offers stunning beach-to-city views, creating the perfect backdrop for your event.

## SUNSET BAR

### CABANA & SUNSET LOUNGES